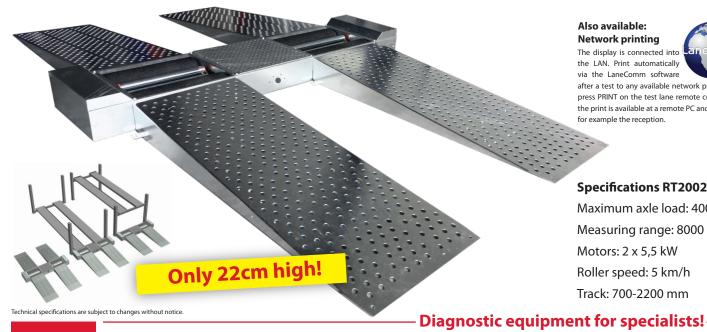

#### Also available: **Network printing** The display is connected into

the LAN. Print automatically via the LaneComm software after a test to any available network printer. Just

press PRINT on the test lane remote control and the print is available at a remote PC and printer in for example the reception

### Specifications RT2002-LP22

Maximum axle load: 4000 kg

Measuring range: 8000 N

Motors: 2 x 5,5 kW Roller speed: 5 km/h

Track: 700-2200 mm