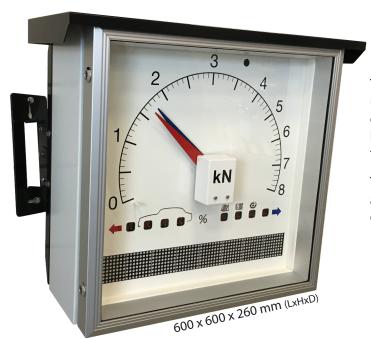

# L60-OD Outdoor display

The L60-OD is an analogue/digital display for OUTDOOR use for roller brake testers up to 8 kN. It contains a large concentric 42 cm diameter scale for the brake forces of the left and right wheel of an axle. The **RED** pointer represents the left wheel, the **BLUE** pointer represents the right wheel.

The digital LED display is designed for a clear presentation of all numerical values in brake force, difference (imbalance), efficiency and weight.

> The perfect ON FLOOR and OUTDOOR package in combination with the RT2002-LP22 roller brake tester.