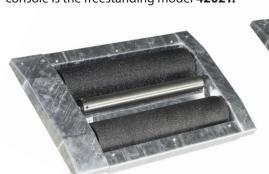

# tus Test Lane RT5204AB-4202T

Multiple configurations of floor units, peripherals and accessories are possible to create an Altus PC based test lane for heavy vehicles exactly adapted to the needs and possibilities in your workshop. The Altus\* truck roller brake tester is model RT5204AB. The Altus\* console is the freestanding model 4202T.

As standard, both rollers on the RT5204AB are **raised** and is equipped with a power box with a **double soft starter.** Soft starters gradually increase the power to the brake tester motors during start-up. This makes this unit suitable for testing in the applied brake testing mode. Also standard are the electronic motor brake, automatic slip detection, emergency stop and ON/OFF light indicator.

### RT5204AB including

Both rollers raised.

Motor brake.

Reversible rollers for 4x4.

Power switch box with double soft starter.