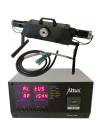

# tus Test Lane RT5204AB-4202T

Multiple configurations of floor units, peripherals and accessories are possible to create an Altus PC based test lane for heavy vehicles exactly adapted to the needs and possibilities in your workshop. The Altus\* truck roller brake tester is model RT5204AB. The Altus\* console is the freestanding model 4202T.

#### 4202T PC-console

PC with LaneComm®- Atlas test lane software.

Infra-red remote control hand set.

Manual testing program.

PC network (LAN) capabilities.

Multi-lane facility.

Vehicle testing queue.

Remote data transmission for data exchange or integration into specific country related networks.