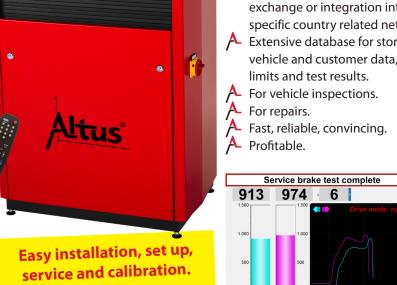

#### 4202T PC-console

PC with LaneComm®- Atlas test lane software.

Infra-red remote control hand set.

Manual testing program.

PC network (LAN) capabilities.

Multi-lane facility.

Vehicle testing queue.

Remote data transmission for data exchange or integration into specific country related networks.

Extensive database for storage of vehicle and customer data, legal