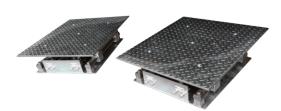

# tus Test Lane RT5204AB-4202T

Multiple configurations of floor units, peripherals and accessories are possible to create an Altus PC based test lane for heavy vehicles exactly adapted to the needs and possibilities in your workshop. The Altus\* truck roller brake tester is model RT5204AB. The Altus\* console is the freestanding model 4202T.

As standard, both rollers on the RT5204AB are **raised** and is equipped with a power box with a **double soft starter.** Soft starters gradually increase the power to the brake tester motors during start-up. This makes this unit suitable for testing in the applied brake testing mode. Also standard are the electronic motor brake, automatic slip detection, emergency stop and ON/OFF light indicator.

### RT5204AB including

Both rollers raised.

Motor brake.

Reversible rollers for 4x4.

Power switch box with double soft starter.