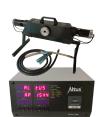

# us Test Lane RT9241-4202T

Multiple configurations of floor units, peripherals and accessories are possible to create an **Altus PC based test lane** for heavy vehicles exactly adapted to the needs and possibilities in your workshop. The Altus truck roller brake tester is model **RT9241**. The Altus console is the freestanding model **4202T.** 

#### 4202T PC-console

PC with LaneComm®- Atlas test lane software.

Infra-red remote control hand set.

Manual testing program.

PC network (LAN) capabilities.

Multi-lane facility.

Vehicle testing queue.

Remote data transmission for data exchange or integration into specific country related networks.