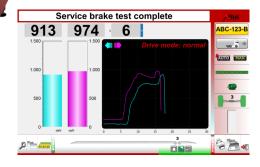

RT9241 including

rear rollers raised.

motor brake.

star-delta switching.

reversible rollers for 4x4.

Press Enter to start

ABC-123-E

Test
Lane
Automation
System