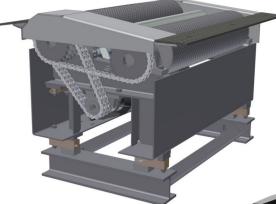

RT9241 including

rear rollers raised.

motor brake.

star-delta switching.

reversible rollers for 4x4.

Press Enter to start

ABC-123-E

Test
Lane
Automation
System